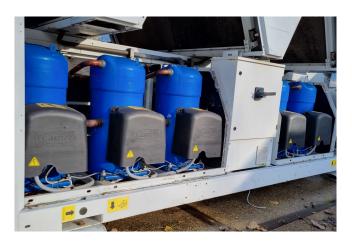

#### **Used Carrier 30 RB 0342**

Used Carrier 30 RB 0342 air cooled chiller on R410A build in 2013. Complete with 5 Performer SH300B4ACC hermetic scroll compressors, condenser with grooved copper tubes and aluminium fins and 5 fans, Shell and tube functioning as evaporator, pump, liquid line filter driers and a Pro-dialog+ control panel. \*All components of this used chiller will be tested on good working, leak free condition (condensing blocks), compressors, fans, control panel, etcetera). Choosing HOSBV means buying with warranty. We perform a industrial cleaning and rust spots will be covered. Also, we can arrange your shipment.