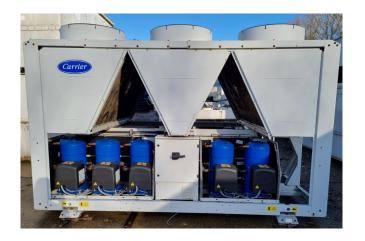

## **Specifications**

| Brand                | Carrier             |
|----------------------|---------------------|
| Туре                 | 30 RB 0342          |
| Product type         | Air Cooled Chiller  |
| Capacité kW          | 328,0               |
| Capacity Tons        | 93,3                |
| Réfrigérant          | Freon               |
| Refrigerant Type     | R410A               |
| Weight               | 3186 kg             |
| Sizes                | 3600x2240x2400 mm   |
|                      | (LxWxH)             |
| Compressor(s) type & | 5x Performer        |
| model                | SH300B4ACC          |
| Display              | Carrier Pro-Dialog+ |
| Number of fans       | 5                   |
| Remarks              | Y.o.b. 2013         |
| Stock                | 1                   |

#### **Used Carrier 30 RB 0342**

Used Carrier 30 RB 0342 air cooled chiller on R410A build in 2013. Complete with 5 Performer SH300B4ACC hermetic scroll compressors, condenser with grooved copper tubes and aluminium fins and 5 fans, Shell and tube functioning as evaporator, pump, liquid line filter driers and a Pro-dialog+ control panel. \*All components of this used chiller will be tested on good working, leak free condition (condensing blocks), compressors, fans, control panel, etcetera). Choosing HOSBV means buying with warranty. We perform a industrial cleaning and rust spots will be covered. Also, we can arrange your shipment.