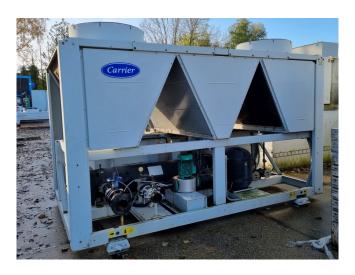

## **Specifications**

| Brand                | Carrier             |
|----------------------|---------------------|
| Туре                 | 30 RB 0342          |
| Product type         | Air Cooled Chiller  |
| Capacité kW          | 328,0               |
| Capacity Tons        | 93,3                |
| Réfrigérant          | Freon               |
| Refrigerant Type     | R410A               |
| Weight               | 3186 kg             |
| Sizes                | 3600x2240x2400 mm   |
|                      | (LxWxH)             |
| Compressor(s) type & | 5x Performer        |
| model                | SH300B4ACC          |
| Display              | Carrier Pro-Dialog+ |
| Number of fans       | 5                   |
| Remarks              | Y.o.b. 2013         |
| Stock                | 1                   |

#### **Used Carrier 30 RB 0342**

Used Carrier 30 RB 0342 air cooled chiller on R410A build in 2013. Complete with 5 Performer SH300B4ACC hermetic scroll compressors, condenser with grooved copper tubes and aluminium fins and 5 fans, Shell and tube functioning as evaporator, pump, liquid line filter driers and a Pro-dialog+ control panel. \*All components of this used chiller will be tested on good working, leak free condition (condensing blocks), compressors, fans, control panel, etcetera). Choosing HOSBV means buying with warranty. We perform a industrial cleaning and rust spots will be covered. Also, we can arrange your shipment.