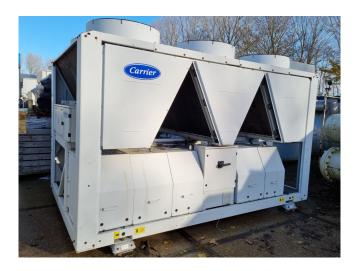

#### **Used Carrier 30 RB 0342**

Used Carrier 30 RB 0342 air cooled chiller on R410A build in 2013. Complete with 5 Performer SH300B4ACC hermetic scroll compressors, condenser with grooved copper tubes and aluminium fins and 5 fans, Shell and tube functioning as evaporator, pump, liquid line filter driers and a Pro-dialog+ control panel. \*All components of this used chiller will be tested on good working, leak free condition (condensing blocks), compressors, fans, control panel, etcetera). Choosing HOSBV means buying with warranty. We perform a industrial cleaning and rust spots will be covered. Also, we can arrange your shipment.