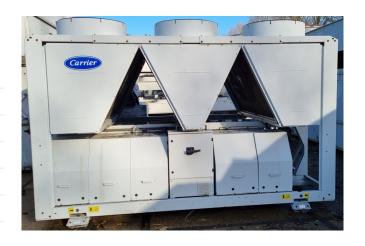

#### **Used Carrier 30 RB 0342**

Used Carrier 30 RB 0342 air cooled chiller on R410A build in 2013. Complete with 5 Performer SH300B4ACC hermetic scroll compressors, condenser with grooved copper tubes and aluminium fins and 5 fans, Shell and tube functioning as evaporator, pump, liquid line filter driers and a Pro-dialog+ control panel. \*All components of this used chiller will be tested on good working, leak free condition (condensing blocks), compressors, fans, control panel, etcetera). Choosing HOSBV means buying with warranty. We perform a industrial cleaning and rust spots will be covered. Also, we can arrange your shipment.