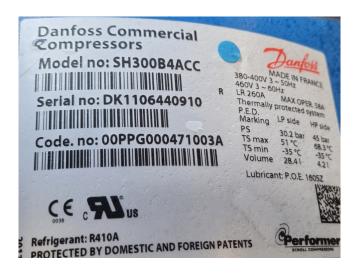

## **Specifications**

| Brand                | Carrier             |
|----------------------|---------------------|
| Туре                 | 30 RB 0342          |
| Product type         | Air Cooled Chiller  |
| Capacité kW          | 328,0               |
| Capacity Tons        | 93,3                |
| Réfrigérant          | Freon               |
| Refrigerant Type     | R410A               |
| Weight               | 3186 kg             |
| Sizes                | 3600x2240x2400 mm   |
|                      | (LxWxH)             |
| Compressor(s) type & | 5x Performer        |
| model                | SH300B4ACC          |
| Display              | Carrier Pro-Dialog+ |
| Number of fans       | 5                   |
| Remarks              | Y.o.b. 2013         |
| Stock                | 1                   |

#### **Used Carrier 30 RB 0342**

Used Carrier 30 RB 0342 air cooled chiller on R410A build in 2013. Complete with 5 Performer SH300B4ACC hermetic scroll compressors, condenser with grooved copper tubes and aluminium fins and 5 fans, Shell and tube functioning as evaporator, pump, liquid line filter driers and a Pro-dialog+ control panel. \*All components of this used chiller will be tested on good working, leak free condition (condensing blocks), compressors, fans, control panel, etcetera). Choosing HOSBV means buying with warranty. We perform a industrial cleaning and rust spots will be covered. Also, we can arrange your shipment.