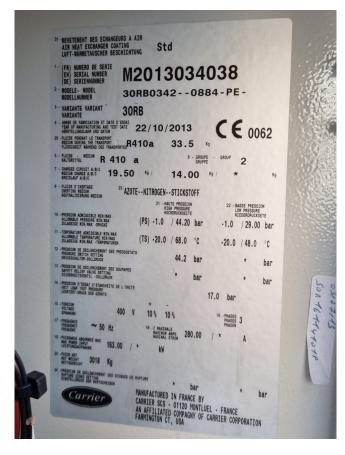

## **Specifications**

| Brand                | Carrier             |
|----------------------|---------------------|
| Туре                 | 30 RB 0342          |
| Product type         | Air Cooled Chiller  |
| Capacité kW          | 328,0               |
| Capacity Tons        | 93,3                |
| Réfrigérant          | Freon               |
| Refrigerant Type     | R410A               |
| Weight               | 3186 kg             |
| Sizes                | 3600x2240x2400 mm   |
|                      | (LxWxH)             |
| Compressor(s) type & | 5x Performer        |
| model                | SH300B4ACC          |
| Display              | Carrier Pro-Dialog+ |
| Number of fans       | 5                   |
| Remarks              | Y.o.b. 2013         |
| Stock                | 1                   |